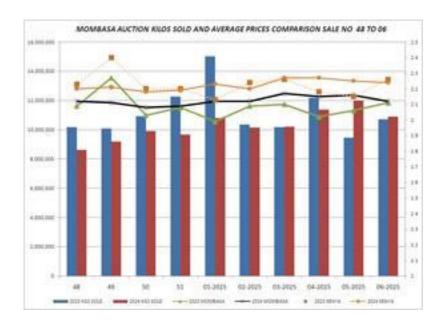

Fannings held value with some lines above previous rates while similar DUSTs eased. Other Fannings were steady while DUSTs were discounted. BMFs tended easier but were readily absorbed.

| SECONDARY QUOTATIONS (USC) | BP/BP2    | PF/PF2    | FNGS1 /<br>FNGS | DUST/<br>DUST2 | BMF       |
|----------------------------|-----------|-----------|-----------------|----------------|-----------|
| Best / Good                | 170 - 258 | 197 - 237 | 087 - 238       | 120 - 250      | -         |
| Good Medium / Medium       | -         | -         | 130 - 190       | 100 - 200      | -         |
| Lower Medium               | 090 - 133 | 095 - 140 | 087 - 168       | 070 - 117      | 076 - 102 |
| Plainer                    | 092 - 126 | 079 - 123 | 084 - 114       | 078 - 100      | 072 - 090 |



Courtesy - Africa Tea Brokers Limited.

#### **BANGLADESH AUCTION**

#### SALE OF - 17TH FEBRUARY 2025 (SALE 41)

CTC LEAF: 56,067 packages of teas on offer met with a fairly good demand.

BROKENS: Clean liquoring Brokens continued to meet with a good market and were mostly firm to tending dearer. Medium varieties were also a good market and were about steady. Plainer varieties were an easier market and witnessed more withdrawals. BLF teas met with a restricted demand and withdrawals were heavier.

FANNINGS: Clean liquoring Fannings were a good market and these sold around last levels. Medium varieties met with a fairly good demand and were firm to slightly easier. Plainer varieties were an easier market and witnessed more withdrawals. BLF teas met with a restricted demand and withdrawal