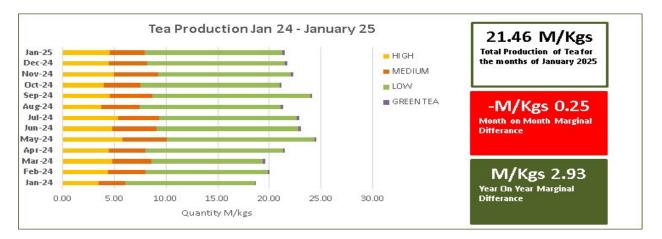

#### NATIONAL TEA PRODUCTION

> Sri Lanka Tea Production for the month of January totalled at 21.46 M/Kgs (2.93 M/Kgs increase vis-à-vis 18.53 M/Kgs in 2024)

<sup>\*</sup> Compared to 18.47 M/Kgs of January 2023, the corresponding month shows an increase of 2.99 M/Kgs (Refer table below).

| ELEVATION | TOTAL      | TOTAL      | (2025              | -2024) | TOTAL      | (202               | 5-2023) |
|-----------|------------|------------|--------------------|--------|------------|--------------------|---------|
|           | 2025       | 2024       | Variance<br>(M/Kg) | %      | 2023       | Variance<br>(M/Kg) | 0/0     |
|           | 2023       | 2024       | (MAKE)             | 70     | 2023       | (wyreg)            | 70      |
| HIGH      | 4,579,128  | 3,475,827  | 1.10               | 31.74% | 3,547,301  | 1.03               | 29.09%  |
| MEDIUM    | 3,395,023  | 2,542,758  | 0.85               | 33.52% | 2,424,351  | 0.97               | 40.04%  |
| LOW       | 13,297,658 | 12,369,477 | 0.93               | 7.50%  | 12,338,331 | 0.96               | 7.78%   |
| GREEN TEA | 191,206    | 148,001    | 0.04               | 29.19% | 161,634    | 0.03               | 18.30%  |
| TOTAL     | 21,463,015 | 18,536,063 | 2.93               | 15.79% | 18,471,618 | 2.99               | 16.19%  |

(Refer statistical details on Page No. 16)

<sup>\*</sup> Sri Lanka Tea Production for the month of January totalled at 21.46 M/Kgs (2.93 M/Kgs increase vis-à-vis 18.53 M/Kgs in 2024)

<sup>\*</sup> Sri Lanka Tea Production for the month of January 2025 totalled 21.46 M/Kgs, recording an increase of 2.93 M/Kgs vis-à-vis 18.53 M/Kgs of January 2024. All Elevations have recorded an increase in comparison with the corresponding month of 2024.